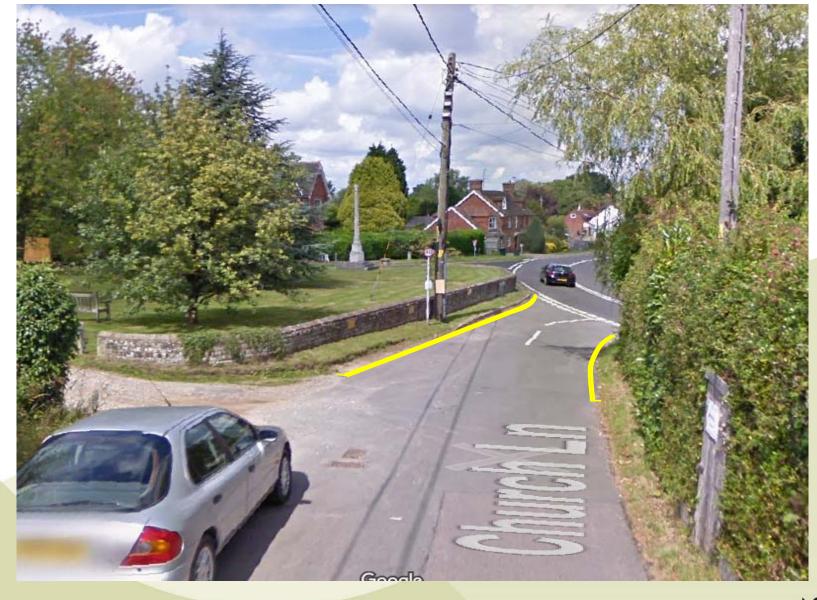

### **View from Church Lane looking North towards A275**

#### View from Church Lane looking North towards A275 (With Double Yellow Lines)