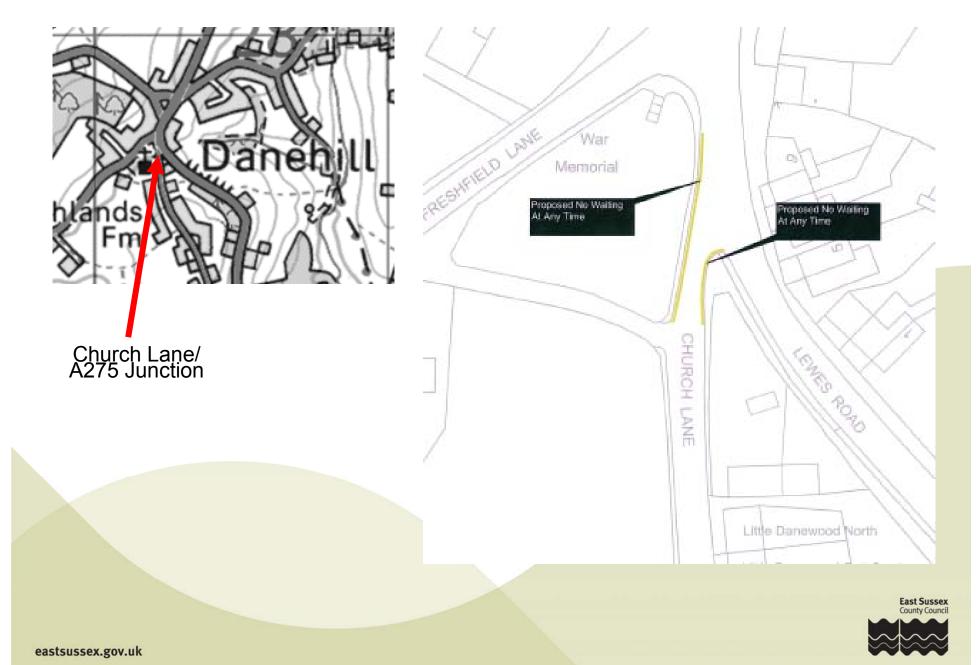

#### Site and Location Plan

## **TRO: Church Lane, Danehill.**

Traffic Regulation Order for the introduction of a waiting restriction on Church Lane at the approach to the A275 Lewes Road Junction, in Danehill

2